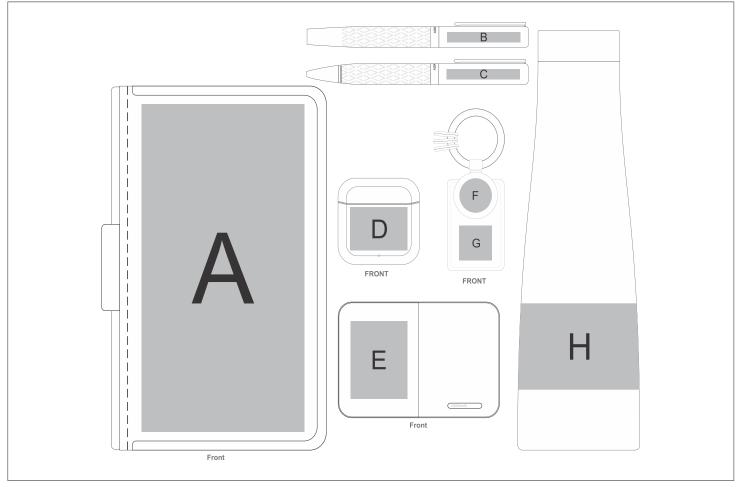

## GF-AV-1169-B

Alex Varga Rivelleto Gift Set

## Need to know:

Includes 1-Position Deboss on Notebook AND 1-Position Laser Engraving Penset, Bottle, Earbuds & Keyholder AND 1-Colour, 1-Position Pad Print on Power Bank (setup fee applies)

- No Digital Offered on Notebook
- Right Side of Power bank is Textured
- Laser Colour: POS B White | POS C & POS H Silver | POS D Sliver White | POS F Gold | POS G Tonal

## **Branding Options:**

| Position | Branding Method (Branding Code) | No. of Colours | Dimension               |
|----------|---------------------------------|----------------|-------------------------|
| A        | Screen Print (SB)               | 1 Colour       | 100mm wide x 190mm high |
| A        | Debossing (BOS-1)               | N/A            | 100mm wide x 190mm high |
| А        | Foiling (FL)                    | N/A            | 100mm wide x 190mm high |

| В | Laser Engraving (LA) | N/A       | 45mm wide x 6mm high |
|---|----------------------|-----------|----------------------|
| В | Pad Printing (PC)    | 2 Colours | 30mm wide x 5mm high |

| с | Laser Engraving (LA)           | N/A         | 45mm wide x 6mm high   |
|---|--------------------------------|-------------|------------------------|
| С | Pad Printing (PC)              | 2 Colours   | 30mm wide x 5mm high   |
|   |                                |             |                        |
| D | Laser Engraving (LB)           | 1 Colour    | 35mm wide x 25mm high  |
| D | Pad Printing (PB)              | 4 Colours   | 25mm wide x 10mm high  |
|   |                                |             |                        |
| E | Pad Printing (PC)              | 1 Colour    | 35mm wide x 45mm high  |
| E | Direct to Print (DP-A)         | Full Colour | 35mm wide x 45mm high  |
|   |                                | -           | -                      |
| F | Laser Engraving (LB)           | N/A         | 20mm wide x 20mm high  |
|   |                                |             | -                      |
| G | Laser Engraving (LC)           | N/A         | 20mm wide x 20mm high  |
|   |                                | -           | -                      |
| н | Laser Engraving (LA)           | N/A         | 30mm wide x 50mm high  |
| н | Pad Printing (PA)              | 4 Colours   | 30mm wide x 50mm high  |
| н | Screen Wrap (SW)               | 1 Colour    | 140mm wide x 40mm high |
| н | Digital Print Drinkware (DP-D) | 1 Colour    | 225mm wide x 50mm high |